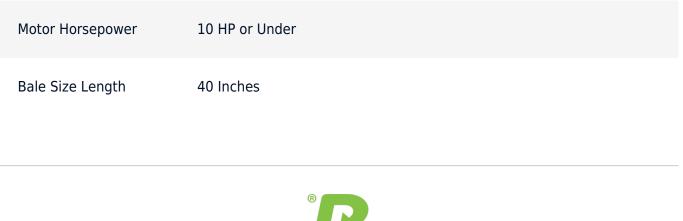

## **Equipment Specifications**

| Listing ID          | RCB170                                                                                                                                                        |
|---------------------|---------------------------------------------------------------------------------------------------------------------------------------------------------------|
| Model               | V63XHD                                                                                                                                                        |
| Cylinder Size       | 7" Inches                                                                                                                                                     |
| Motor Horsepower    | 10 HP                                                                                                                                                         |
| Manual / Auto Tie   | Manual Tie                                                                                                                                                    |
| Feed Opening Length | 40" - 60" Inches                                                                                                                                              |
| Feed Opening Width  | 61" and Above Inches                                                                                                                                          |
| Max Pressure        | 2,200 PSI                                                                                                                                                     |
| Total Force         | 84,600 Pounds                                                                                                                                                 |
| Bale Size Width     | 60 Inches                                                                                                                                                     |
| Bale Size Height    | 48 Inches                                                                                                                                                     |
| Footprint Width     | 92 Inches                                                                                                                                                     |
| Footprint Height    | 156 Inches                                                                                                                                                    |
| Paint Color Options | Blue, Green, Gray                                                                                                                                             |
| PM Cycle            | Quarterly                                                                                                                                                     |
| Available Options   | Slotted Front Door, Wire Guides, Rear Feed Opening (Front Eject),<br>Feed Chute, Counter Weighted Floppy Retainer Dog, Oiler Heater,<br>Weather Proof Package |