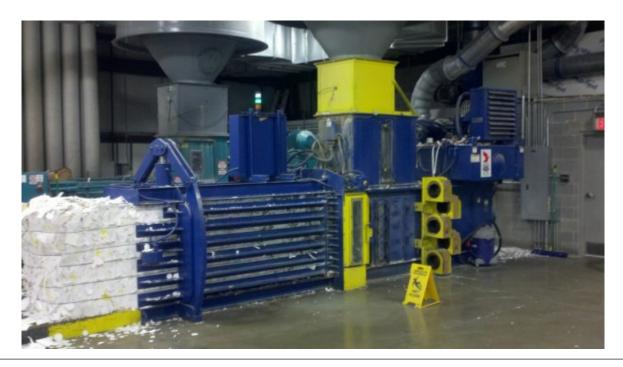

## Used American Baler PAC5029-850 Single Ram Auto-Tie Baler

Reference: RBE-724

Equipment Type: Used Equipment

Equipment Condition: Good (Running, Needs Minimal Repairs)

Date: August , 05 2025 View Equipment

## **Equipment Specifications**

Listing ID RCB7240

| Model                 | PAC5029-850                                     |
|-----------------------|-------------------------------------------------|
| Cylinder Size         | 8" Inches                                       |
| Motor Horsepower      | 50 HP                                           |
| Manual / Auto Tie     | Auto Tie                                        |
| Feed Opening Length   | 39" and Under Inches                            |
| Feed Opening Width    | 43" - 60" Inches                                |
| Ram Face Pressure     | 108,000 PSI                                     |
| Max Pressure          | 2,500 PSI                                       |
| Total Force           | 125,664 Pounds                                  |
| Hopper Opening Length | 27 Inches                                       |
| Bale Size Width       | 30 Inches                                       |
| Hopper Opening Width  | 50 Inches                                       |
| Bale Size Height      | 43 Inches                                       |
| Footprint Width       | 144 Inches                                      |
| Footprint Height      | 109 Inches                                      |
| Paint Color Options   | PBE will repaint if requested. Call for pricing |
| PM Cycle              | Per Manufacturer Recommendations                |