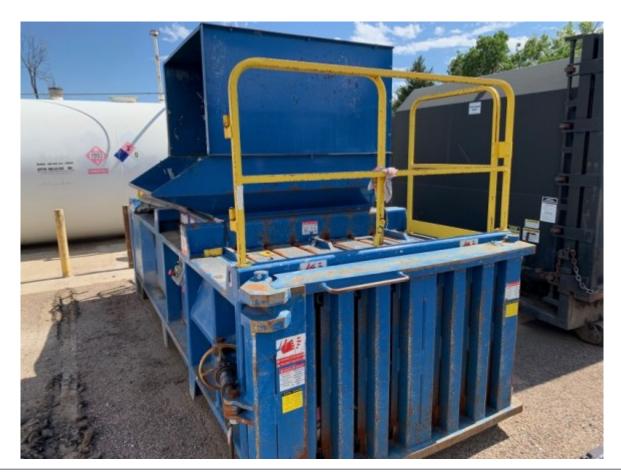

## Used Excel EX62 Full Eject Horizontal Baler

Reference: RBE-759

Equipment Type: Used Equipment

Equipment Condition: Good (Running, Needs Minimal Repairs)

Date: August , 04 2025 View Equipment

## **Equipment Details**

| Price    | \$33,000.00                                         |
|----------|-----------------------------------------------------|
| Category | Full Eject Closed Door Manual Tie Horizontal Balers |
| Туре     | Recycling Balers                                    |
|          |                                                     |

## **Equipment Specifications**

Manufacturer

| Listing ID            | RCB7590              |
|-----------------------|----------------------|
| Model                 | EX62                 |
| Cylinder Size         | 6" or Smaller Inches |
| Motor Horsepower      | 20 HP                |
| Manual / Auto Tie     | Manual Tie           |
| Feed Opening Length   | 40" - 60" Inches     |
| Feed Opening Width    | 31" - 42" Inches     |
| Ram Face Pressure     | 92 PSI               |
| Max Pressure          | 3,000 PSI            |
| Total Force           | 159,400 Pounds       |
| Hopper Opening Length | 54 Inches            |
| Bale Size Width       | 48 Inches            |
| Hopper Opening Width  | 35 Inches            |
| Bale Size Height      | 30 Inches            |
| Footprint Width       | 77 Inches            |
| Footprint Height      | 96 Inches            |
| Motor Horsepower      | 11-20 HP             |