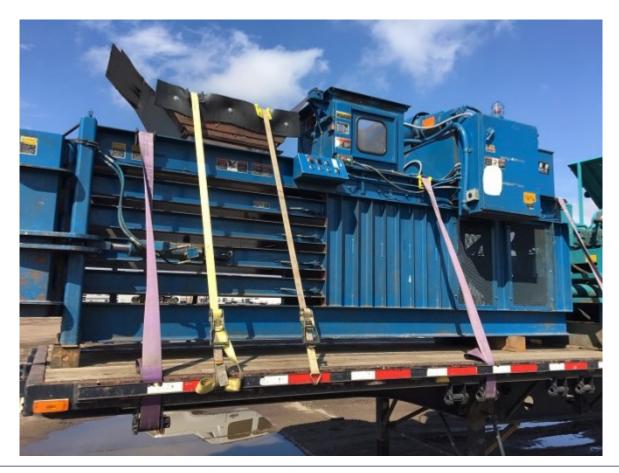

## Used Selco HS-12-XHD Closed End Horizontal Baler

Reference: RBE-760

Equipment Type: Used Equipment

Equipment Condition: Good (Running, Needs Minimal Repairs)

Date: August , 04 2025 View Equipment