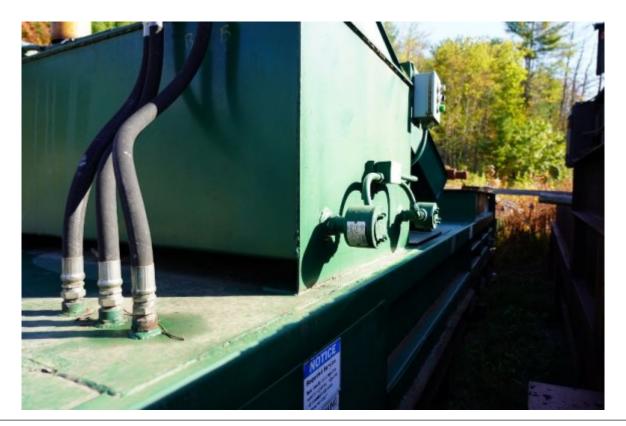

## Used Accurate (Wastequip) Transfer Station Compactor

Reference: RBE-777

Equipment Type: Used Equipment

Equipment Condition: Fair Condition (Running, Needs Repaired)

Date: August , 03 2025 View Equipment

## **Equipment Details**

| Price        | \$7,000.00           |
|--------------|----------------------|
| Category     | Transfer Comptactors |
| Туре         | Compactors           |
| Manufacturer | Wastequip            |

## **Equipment Specifications**

| Listing ID           | RCB7770            |
|----------------------|--------------------|
| Model                | 645XHD-D           |
| Charge Box Size      | 5 yards and Above  |
| Receiver Box         | Stationary 40 Yard |
| Motor Horsepower     | 21-30 HP           |
| Wet Trash Compatible | Yes                |
| Serial Number        | 13904              |