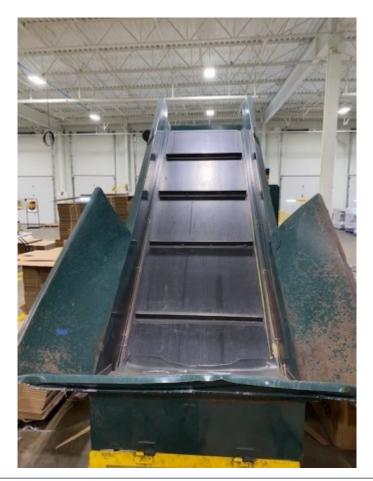

## **Equipment Specifications**

| Listing ID                            | RCB7853                                 |
|---------------------------------------|-----------------------------------------|
| Model                                 | IBC Titan-6-EC with 48" Infeed Conveyor |
| Cylinder Size                         | 8" Inches                               |
| Motor Horsepower                      | 20 HP                                   |
| Manual / Auto Tie                     | Manual Tie                              |
| Feed Opening Length                   | 39" and Under Inches                    |
| Feed Opening Width                    | 43" – 60" Inches                        |
| Single or Dual Cylinders (Bore Sizes) | Single Inches                           |
| Ram Face Pressure                     | 87 PSI                                  |
| Max Pressure                          | 3000 PSI                                |
| Total Force                           | 150800 Pounds                           |
| Hopper Opening Length                 | 35 Inches                               |
| Bale Size Width                       | 48 Inches                               |
| Hopper Opening Width                  | 58 Inches                               |
| Bale Size Height                      | 30 Inches                               |
| Footprint Width                       | 86 Inches                               |

| Footprint Height    | 102 Inches                                  |
|---------------------|---------------------------------------------|
| Paint Color Options | Green                                       |
| Available Options   | 48" Infeed Conveyor - Rubber with 3" cleats |
| Motor Horsepower    | 11-20 HP                                    |
| Bale Size Length    | 60 Inches                                   |
|                     |                                             |