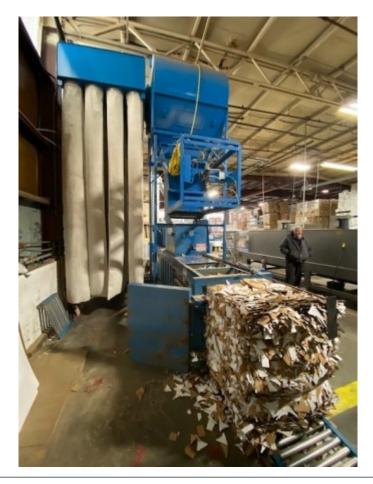

## Used IBC Heavy Duty Closed Door Baler

Reference: RBE-7897

Equipment Type: Used Equipment

Equipment Condition: Good (Running, Needs Minimal Repairs)

Date: September , 17 2025

View Equipment

## **Equipment Details**

| Price        | \$15,500.00                              |
|--------------|------------------------------------------|
| Category     | Closed Door Manual Tie Horizontal Balers |
| Туре         | Recycling Balers                         |
| Manufacturer | International Machinery                  |

## **Equipment Specifications**

| Listing ID                            | RCB7897              |
|---------------------------------------|----------------------|
| Model                                 | NA-1272              |
| Cylinder Size                         | 6" or Smaller Inches |
| Motor Horsepower                      | 20 HP                |
| Manual / Auto Tie                     | Manual Tie           |
| Feed Opening Length                   | 40" - 60" Inches     |
| Feed Opening Width                    | 30" and Under Inches |
| Single or Dual Cylinders (Bore Sizes) | Single Inches        |
| Max Pressure                          | 3000 PSI             |
| Total Force                           | 57,900 Pounds        |
| Hopper Opening Length                 | 50 Inches            |
| Bale Size Width                       | 30 Inches            |
| Hopper Opening Width                  | 28 Inches            |
| Bale Size Height                      | 36 Inches            |
| Footprint Width                       | 35 Inches            |
| Footprint Height                      | 72 Inches            |