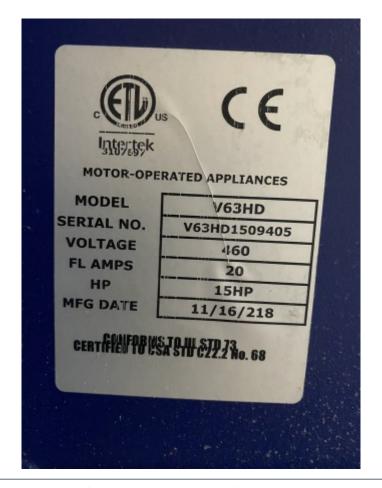

## **Equipment Specifications**

| Listing ID                            | RCB7941                                        |
|---------------------------------------|------------------------------------------------|
| Model                                 | BACE V63HD                                     |
| Cylinder Size                         | 6" or Smaller Inches                           |
| Motor Horsepower                      | 15 HP                                          |
| Manual / Auto Tie                     | Manual Tie                                     |
| Single or Dual Cylinders (Bore Sizes) | Single 6" cylinder Inches                      |
| Ram Face Pressure                     | 36 PSI                                         |
| Max Pressure                          | 2200 PSI                                       |
| Total Force                           | 62203 Pounds                                   |
| Bale Size Width                       | 48 Inches                                      |
| Bale Size Height                      | 30 Inches                                      |
| Footprint Width                       | 89 Inches                                      |
| Footprint Height                      | 146 Inches                                     |
| PM Cycle                              | Recently preformed PM                          |
| Available Options                     | As-Is or Reconditioned with a 120 day warranty |
| Motor Horsepower                      | 11-20 HP                                       |