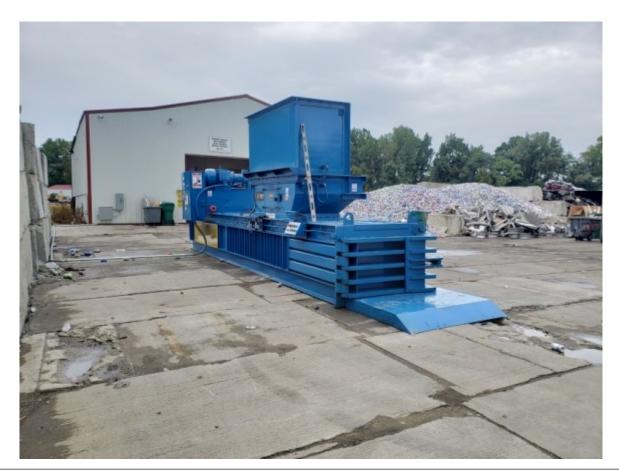

## Used (Refurbished) Harris HAL-60-NFFEFP Closed Door Manual Tie Horizontal Baler

Reference: RBE-801

Equipment Type: Used Equipment

Equipment Condition: Refurbished (Up To Spec)

Date: August , 03 2025 <u>View Equipment</u>

## **Equipment Details**

| Price        | \$79,500.00                              |
|--------------|------------------------------------------|
| Category     | Closed Door Manual Tie Horizontal Balers |
| Туре         | Recycling Balers                         |
| Manufacturer | Harris Equipment                         |

## **Equipment Specifications**

| Listing ID                   | RCB8010              |
|------------------------------|----------------------|
| Model                        | HAL-60-NFFEFP        |
| Cylinder Size                | 10" Inches           |
| Manual / Auto Tie            | Manual Tie           |
| Feed Opening Length          | 40" - 60" Inches     |
| Feed Opening Width           | 30" and Under Inches |
| Ram Face Pressure            | 179 PSI              |
| Bale Size Width              | 45 Inches            |
| Bale Size Height             | 30 Inches            |
| Motor Horsepower             | 51-75 HP             |
| Bale Size Length             | 60 Inches            |
| Dealer Internal Equipment ID | 148221               |