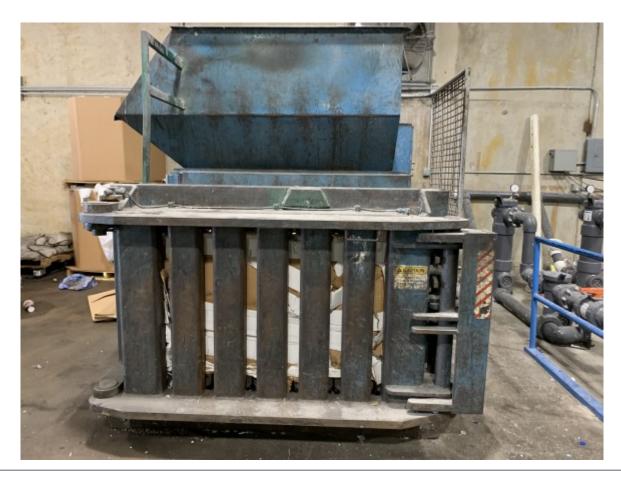

## Used Marathon Gemini Xtreme Closed Door Manual Tie Horizontal Baler

Reference: RBE-826

Equipment Type: Used Equipment

Equipment Condition: Good (Running, Needs Minimal Repairs)

Date: August , 03 2025 View Equipment

## **Equipment Details**

| Price        | \$24,000.00                              |
|--------------|------------------------------------------|
| Category     | Closed Door Manual Tie Horizontal Balers |
| Туре         | Recycling Balers                         |
| Manufacturer | Marathon Equipment Company               |

## **Equipment Specifications**

| Listing ID                            | RCB8260               |
|---------------------------------------|-----------------------|
| Model                                 | Gemini Xtreme         |
| Cylinder Size                         | 6" or Smaller Inches  |
| Manual / Auto Tie                     | Manual Tie            |
| Feed Opening Length                   | 61" - 72" Inches      |
| Feed Opening Width                    | 61" and Above Inches  |
| Single or Dual Cylinders (Bore Sizes) | Dual Inches           |
| Bale Size Width                       | 58 Inches             |
| Bale Size Height                      | 33 Inches             |
| Footprint Width                       | 108 Inches            |
| Footprint Height                      | 96 Inches             |
| PM Cycle                              | 1.8 cycles per minute |
| Motor Horsepower                      | 11-20 HP              |
| Bale Size Length                      | 44 Inches             |
| Serial Number                         | 157861                |