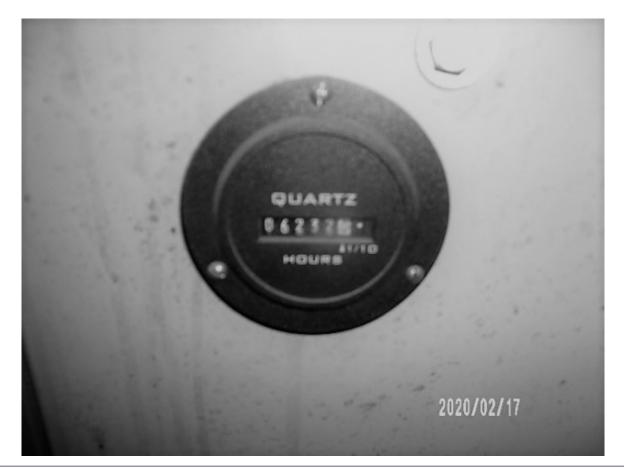

## **Equipment Specifications**

| Listing ID                            | RCB8410          |
|---------------------------------------|------------------|
| Model                                 | 2R9              |
| Cylinder Size                         | 9" Inches        |
| Motor Horsepower                      | 50 HP            |
| Manual / Auto Tie                     | Auto Tie         |
| Feed Opening Length                   | 40" - 60" Inches |
| Feed Opening Width                    | 43" – 60" Inches |
| Single or Dual Cylinders (Bore Sizes) | single 9" Inches |
| Ram Face Pressure                     | 153 PSI          |
| Max Pressure                          | 3000 PSI         |
| Total Force                           | 190,852 Pounds   |
| Hopper Opening Length                 | 65 Inches        |
| Bale Size Width                       | 45 Inches        |
| Hopper Opening Width                  | 60 Inches        |
| Bale Size Height                      | 30 Inches        |
| PM Cycle                              | Biannual         |
| Motor Horsepower                      | 31-50 HP         |