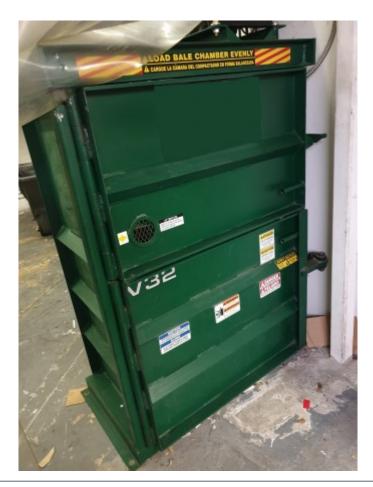

## 2019 Newer BACE Stockroom Baler

Reference: RBE-855

Equipment Type: Used Equipment

Equipment Condition: Great Condition (Little To No Work Needed)

Date: August , 04 2025 View Equipment

## **Equipment Specifications**

| Listing ID          | RCB8550              |
|---------------------|----------------------|
| Model               | V32, 1-phase 220v    |
| Cylinder Size       | 6" or Smaller Inches |
| Manual / Auto Tie   | Manual Tie           |
| Feed Opening Length | 39" and Under Inches |
| Feed Opening Width  | 31" - 42" Inches     |
| Motor Horsepower    | 10 HP or Under       |